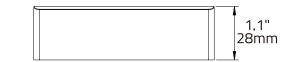

e a mixed white color, this controller offers full RGBW functionality with an independent white channel. It can operate independently or connect with other BlueMesh devices.

#### **FEATURES**

- 4 Channel output, light level dimming and RGBW color tuning
- Input polarity protection
- Output overload protection
- Fine Tuned RGBW color dimming

### **TECHNICAL DATA**

Black: CV,DC 12-48V Input Current: 8A Output Voltage: DC 12-48V Output Current: CC, 2Ax4CH Max Bluetooth Transmit: 100ft Max Radio Frequency: 2.4GHz ± 75MHz Bluetooth Version: 4.2 Housing Material: UL 94-V0 Operating Temperature: 0°C to 55°C, 32°F to 131°F Storage Temperature:-30°C to 85°C, -22°F to 185°F IP Rating: IP20 Color: Black Warranty: 5 year warranty Compliance: UL1376, RoHs

#### PHYSICAL DIMENSIONS

Unit:inch/mm





#### **ORDERING INFORMATION**

| MODEL               | DESCRIPTION               |
|---------------------|---------------------------|
| BMWC-L4CH-DC-BLE-KL | Bluetooth RGBW Controller |



## **RGBW 4 Channel Controller**

#### WIRING DIAGRAM



#### WARRANTY

Five year limited warranty.

Specifications subject to change without notice.