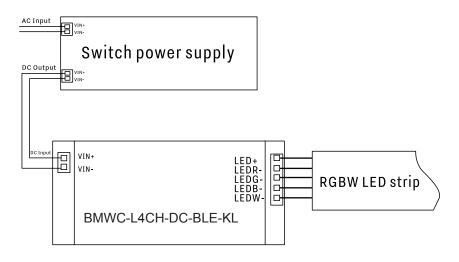

r tuning
- Input polarity protection
- Output overload protection
- Fine Tuned RGBW color dimming

### **TECHNICAL DATA**

Black: CV,DC 12-48V Input Current: 8A Output Voltage: DC 12-48V Output Current: CC, 2Ax4CH Max Bluetooth Transmit: 100ft Max Radio Frequency: 2.4GHz ± 75MHz Bluetooth Version: 4.2 Housing Material: UL 94-V0 Operating Temperature: 0°C to 55°C, 32°F to 131°F Storage Temperature:-30°C to 85°C, -22°F to 185°F IP Rating: IP20 Color: Black Warranty: 5 year warranty Compliance: UL1376, RoHs

#### PHYSICAL DIMENSIONS

Unit:inch/mm





#### **ORDERING INFORMATION**

| MODEL               | DESCRIPTION               |
|---------------------|---------------------------|
| BMWC-L4CH-DC-BLE-KL | Bluetooth RGBW Controller |



## **RGBW 4 Channel Controller**

#### WIRING DIAGRAM



#### WARRANTY

Five year limited warranty.

Specifications subject to change without notice.