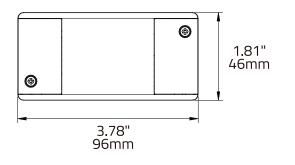

uce a mixed white color, this controller offers full RGBW functionality with an independent white channel. It can operate independently or connect with other BlueMesh devices.

#### **FEATURES**

- 4 Channel output, light level dimming and RGBW color tuning
- Input polarity protection
- Output overload protection
- Fine Tuned RGBW color dimming

### **TECHNICAL DATA**

Black: CV,DC 12-48V Input Current: 8A Output Voltage: DC 12-48V Output Current: CC, 2Ax4CH Max Bluetooth Transmit: 100ft Max Radio Frequency: 2.4GHz ± 75MHz Bluetooth Version: 4.2 Housing Material: UL 94-V0 Operating Temperature: 0°C to 55°C, 32°F to 131°F Storage Temperature:-30°C to 85°C, -22°F to 185°F IP Rating: IP20 Color: Black Warranty: 5 year warranty Compliance: UL1376, RoHs

#### PHYSICAL DIMENSIONS

Unit:inch/mm





#### **ORDERING INFORMATION**

| MODEL               | DESCRIPTION               |
|---------------------|---------------------------|
| BMWC-L4CH-DC-BLE-KL | Bluetooth RGBW Controller |



## **RGBW 4 Channel Controller**

#### WIRING DIAGRAM



#### WARRANTY

Five year limited warranty.

Specifications subject to change without notice.